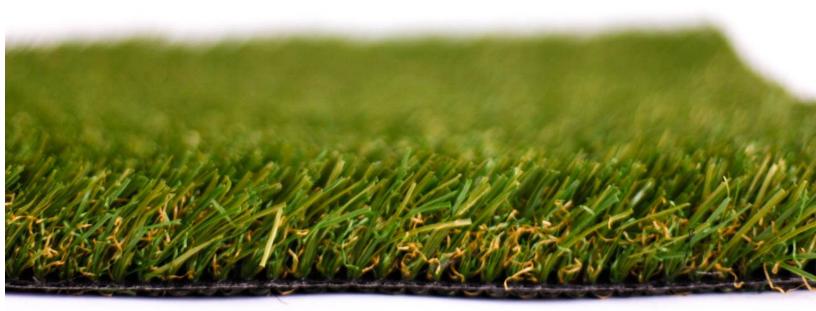

## FLINT 60

Face Weight: 60 oz Total Weight: 90 oz Pile Height: 1.15"

Yarn: Monofilament Polyethylene

C Shape + PP Curl

Yarn Color: Field &Forest Green

Thatch: Texturize PE
Thatch Color: Brown
Backing: 30oz Polyethylene
Coating: Double Fabric PU glue

Machine Gauge: 3/8" Stich: 17/10cm Infill: not required Infill Ratio: n/a

**Drain Rate**: 42" per hour **Full Roll**: 15 x 100' **Warranty**: 10 years **Flammability Test**: Pass

Lead Test: Pass

Solar Status: UV resistant Turf Temp Rating: - 15% Softness Rating: 2 of 5 Visual Rating: 4 of 5

**Intended Use**: Dog / Pet applications, Heavy Traffic, Drainage intensive, Multi-purpose high wear resistency

FLINT 60 is our main <u>pet grass</u>. It's a very high-density yet drainage friendly and wear resistant turf product. It is manufactured to our exact spec to be what we feel is the absolute best all around pet turf grass product on the market currently. Put simply, it's awesome stuff, multi-use and cross compatible. It's great for projects with heavy dog use, high traffic entertainment or sports use as well as commercial space environments with any kind of heavy activity. Truly built to last."