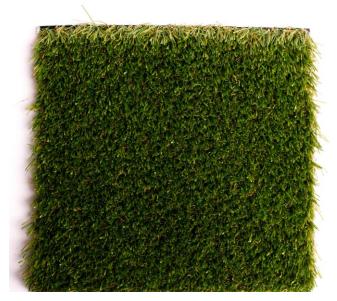

## FLINT 60

Face Weight: 60 oz Total Weight: 90 oz Pile Height: 1.15"

Yarn: Monofilament Polyethylene

C Shape + PP Curl

Yarn Color: Field &Forest Green

Thatch: Texturize PE
Thatch Color: Brown
Backing: 30oz Polyethylene
Coating: Double Fabric PU glue

Machine Gauge: 3/8" Stich: 17/10cm Infill: not required Infill Ratio: n/a

**Drain Rate**: 42" per hour **Full Roll**: 15 x 100' **Warranty**: 10 years **Flammability Test**: Pass

Lead Test: Pass

Solar Status: UV resistant Turf Temp Rating: - 15% Softness Rating: 2 of 5 Visual Rating: 4 of 5

**Intended Use**: Dog / Pet applications, Heavy Traffic, Drainage intensive, Multi-purpose high wear resistency

FLINT 60 is our main <u>pet grass</u>. It's a very high-density yet drainage friendly and wear resistant turf product. It is manufactured to our exact spec to be what we feel is the absolute best all around pet turf grass product on the market currently. Put simply, it's awesome stuff, multi-use and cross compatible. It's great for projects with heavy dog use, high traffic entertainment or sports use as well as commercial space environments with any kind of heavy activity. Truly built to last."