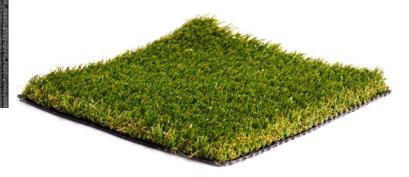

## FLINT 60

Face Weight: 60 oz Total Weight: 90 oz Pile Height: 1.15"

Yarn: Monofilament Polyethylene

C Shape + PP Curl

Yarn Color: Field &Forest Green

Thatch: Texturize PE
Thatch Color: Brown
Backing: 30oz Polyethylene
Coating: Double Fabric PU glue

Machine Gauge: 3/8" Stich: 17/10cm Infill: not required Infill Ratio: n/a

**Drain Rate**: 42" per hour **Full Roll**: 15 x 100' **Warranty**: 10 years **Flammability Test**: Pass

Lead Test: Pass

Solar Status: UV resistant Turf Temp Rating: - 15% Softness Rating: 2 of 5 Visual Rating: 4 of 5

**Intended Use**: Dog / Pet applications, Heavy Traffic, Drainage intensive, Multi-purpose high wear resistency

FLINT 60 is our main <u>pet grass</u>. It's a very high-density yet drainage friendly and wear resistant turf product. It is manufactured to our exact spec to be what we feel is the absolute best all around pet turf grass product on the market currently. Put simply, it's awesome stuff, multi-use and cross compatible. It's great for projects with heavy dog use, high traffic entertainment or sports use as well as commercial space environments with any kind of heavy activity. Truly built to last."